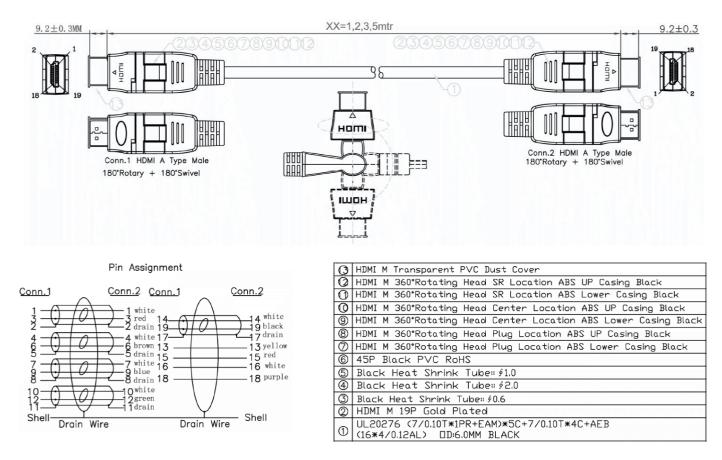

## RS PRO 3 mtr HDMI Male to HDMI Male High Speed with Ethernet Cable & Swivel Connectors

Stock number: 2299954

The RSPRO 3 metre HDMI male to HDMI male cable which has a black PVC jack and an outer diameter of 6mm. The connectors have swivel and rotating points to make it easier to connect them at difficult angles and have gold flash covering to prevent corrosion.

The connector hoods are also made of black PVC.

HDMI is possibly the most common display connection on the market which can be found on devices ranging from PC's, Bluray players, games consoles and more.