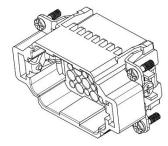

### 42 Pole Female Crimp for RS PRO H10B series Housing

208-4366

## **42 Pole Male Crimp for RS PRO H10B series Housing** 208-4367