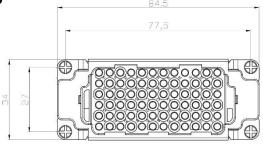

## 72 Pole Female Crimp for RS PRO H16B series Housing

208-4368

## 72 Pole Male Crimp for RS PRO H16B series Housing

208-4370