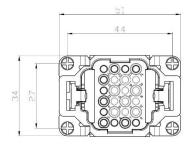

### 42 Pole Female Crimp for RS PRO H10B series Housing

208-4366

## **42 Pole Male Crimp for RS PRO H10B series Housing** 208-4367