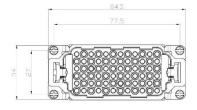

### 42 Pole Female Crimp for RS PRO H10B series Housing

208-4366

## **42 Pole Male Crimp for RS PRO H10B series Housing** 208-4367