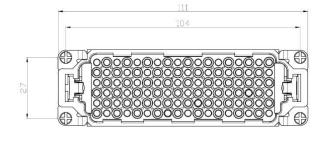

## **216 Pole Female Crimp for RS PRO H48B series Housing** 208-4484 (2x 108 pole)

## 216 Pole Male Crimp for RS PRO H48B series Housing 208-4485 (2x 108 pole)