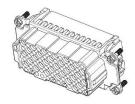

## 72 Pole Female Crimp for RS PRO H16B series Housing

208-4368

## 72 Pole Male Crimp for RS PRO H16B series Housing

208-4370