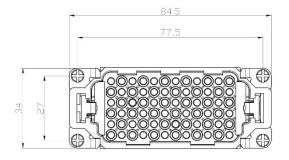

## 72 Pole Female Crimp for RS PRO H16B series Housing

208-4368

## 72 Pole Male Crimp for RS PRO H16B series Housing

208-4370