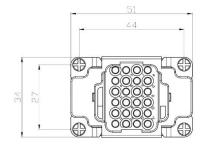

### **Quality Standards**

24 Pole Female Crimp for RS PRO H6B series Housing

208-4364

## **24 Pole Male Crimp for RS PRO H6B series Housing** 208-4365