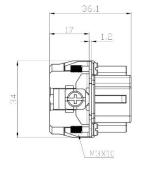

### **Quality Standards**

24 Pole Female Crimp for RS PRO H6B series Housing

208-4364

## **24 Pole Male Crimp for RS PRO H6B series Housing** 208-4365