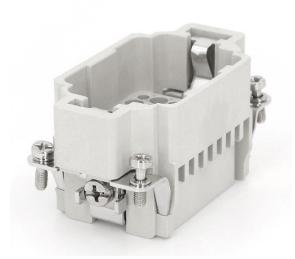

### **Quality Standards**

24 Pole Female Crimp for RS PRO H6B series Housing

208-4364

## **24 Pole Male Crimp for RS PRO H6B series Housing** 208-4365