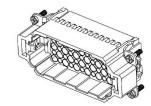

## 72 Pole Female Crimp for RS PRO H16B series Housing

208-4368

## 72 Pole Male Crimp for RS PRO H16B series Housing

208-4370