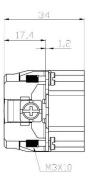

## 72 Pole Female Crimp for RS PRO H16B series Housing

208-4368

## 72 Pole Male Crimp for RS PRO H16B series Housing

208-4370