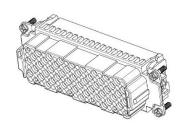

### 108 Pole Female Crimp for RS PRO H32B series Housing

208-4479

## **108 Pole Male Crimp for RS PRO H32B series Housing** 208-4480