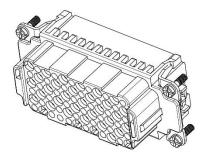

## 72 Pole Female Crimp for RS PRO H16B series Housing

208-4368

## 72 Pole Male Crimp for RS PRO H16B series Housing

208-4370