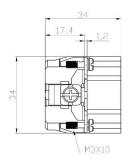

### 42 Pole Female Crimp for RS PRO H10B series Housing

208-4366

## **42 Pole Male Crimp for RS PRO H10B series Housing** 208-4367