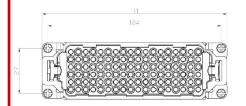

## **216 Pole Female Crimp for RS PRO H48B series Housing** 208-4484 (2x 108 pole)

## 216 Pole Male Crimp for RS PRO H48B series Housing 208-4485 (2x 108 pole)