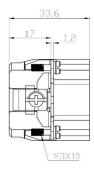

### 42 Pole Female Crimp for RS PRO H10B series Housing

208-4366

## **42 Pole Male Crimp for RS PRO H10B series Housing** 208-4367