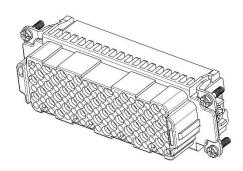

## 72 Pole Female Crimp for RS PRO H16B series Housing

208-4368

## 72 Pole Male Crimp for RS PRO H16B series Housing

208-4370

### 108 Pole Female Crimp for RS PRO H32B series Housing

208-4479

## **108 Pole Male Crimp for RS PRO H32B series Housing** 208-4480