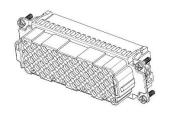

## 72 Pole Female Crimp for RS PRO H16B series Housing

208-4368

## 72 Pole Male Crimp for RS PRO H16B series Housing

208-4370