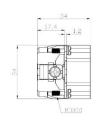

### 42 Pole Female Crimp for RS PRO H10B series Housing

208-4366

## **42 Pole Male Crimp for RS PRO H10B series Housing** 208-4367