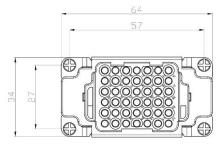

### 42 Pole Female Crimp for RS PRO H10B series Housing

208-4366

## **42 Pole Male Crimp for RS PRO H10B series Housing** 208-4367