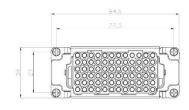

### 42 Pole Female Crimp for RS PRO H10B series Housing

208-4366

## **42 Pole Male Crimp for RS PRO H10B series Housing** 208-4367