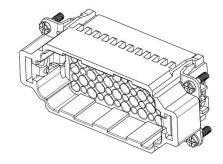

## 72 Pole Female Crimp for RS PRO H16B series Housing

208-4368

## 72 Pole Male Crimp for RS PRO H16B series Housing

208-4370