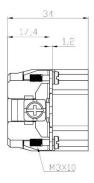

### **Quality Standards**

24 Pole Female Crimp for RS PRO H6B series Housing

208-4364

## **24 Pole Male Crimp for RS PRO H6B series Housing** 208-4365