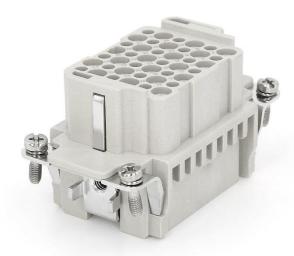

### 42 Pole Female Crimp for RS PRO H10B series Housing

208-4366

## **42 Pole Male Crimp for RS PRO H10B series Housing** 208-4367