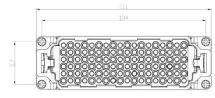

## 72 Pole Female Crimp for RS PRO H16B series Housing

208-4368

## 72 Pole Male Crimp for RS PRO H16B series Housing

208-4370

### 108 Pole Female Crimp for RS PRO H32B series Housing

208-4479

## **108 Pole Male Crimp for RS PRO H32B series Housing** 208-4480