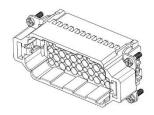

## **144 Pole Female Crimp for RS PRO H32B series Housing** 208-4481 (2x 72 pole)

## **144 Pole Male Crimp for RS PRO H32B series Housing** 208-4483 (2x 72 pole)

## **216 Pole Female Crimp for RS PRO H48B series Housing** 208-4484 (2x 108 pole)

## 216 Pole Male Crimp for RS PRO H48B series Housing 208-4485 (2x 108 pole)