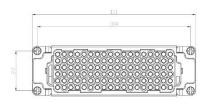

### 108 Pole Female Crimp for RS PRO H32B series Housing

208-4479

## **108 Pole Male Crimp for RS PRO H32B series Housing** 208-4480