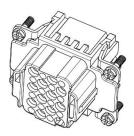

### **Quality Standards**

24 Pole Female Crimp for RS PRO H6B series Housing

208-4364

## **24 Pole Male Crimp for RS PRO H6B series Housing** 208-4365