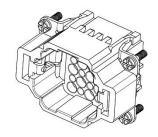

## 72 Pole Female Crimp for RS PRO H16B series Housing

208-4368

## 72 Pole Male Crimp for RS PRO H16B series Housing

208-4370