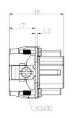

### **Quality Standards**

24 Pole Female Crimp for RS PRO H6B series Housing

208-4364

## **24 Pole Male Crimp for RS PRO H6B series Housing** 208-4365