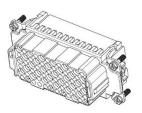

## 72 Pole Female Crimp for RS PRO H16B series Housing

208-4368

## 72 Pole Male Crimp for RS PRO H16B series Housing

208-4370