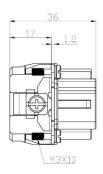

### **Quality Standards**

24 Pole Female Crimp for RS PRO H6B series Housing

208-4364

## **24 Pole Male Crimp for RS PRO H6B series Housing** 208-4365