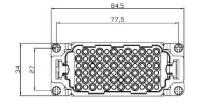

### 42 Pole Female Crimp for RS PRO H10B series Housing

208-4366

## **42 Pole Male Crimp for RS PRO H10B series Housing** 208-4367

## 72 Pole Female Crimp for RS PRO H16B series Housing

208-4368

## 72 Pole Male Crimp for RS PRO H16B series Housing

208-4370