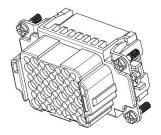

## 72 Pole Female Crimp for RS PRO H16B series Housing

208-4368

## 72 Pole Male Crimp for RS PRO H16B series Housing

208-4370