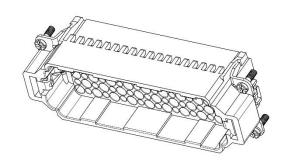

# RS PRO RS-HDD Ultra High Density Inserts

The RS PRO Heavy-Duty Connector series is a full range of heavy-duty inserts, housings, crimps and accessories. The inserts are all made from Polycarbonate to industry standard sizes and are available in a choice of screw, crimp or spring clam terminations in a large variety of current ratings. Modular inserts are also offered allowing for maximum versatility when designing a system. These connectors have been created for applications that are subjected to harsh environments or where high vibration can cause standard connectors to fail. This makes them ideal for food & beverage manufacturing, packaging machines, conveyor belt systems, railway, oil & gas processing and other industrial automation. The entire range of connectors are RoHS compliant and as with all RS PRO products, offer exceptional value for money.

### **Features & Benefits:**

- Ultra High-Density Inserts
- 24 to 216 Poles
- Crimp Termination
- 10A, 250V
- For use with 10A Crimps
- Polycarbonate Body