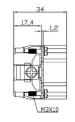

### 108 Pole Female Crimp for RS PRO H32B series Housing

208-4479

## **108 Pole Male Crimp for RS PRO H32B series Housing** 208-4480