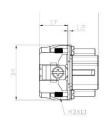

### **Features & Benefits:**

- Ultra High-Density Inserts
- 24 to 216 Poles
- Crimp Termination
- 10A, 250V
- For use with 10A Crimps
- Polycarbonate Body