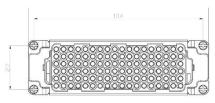

## **216 Pole Female Crimp for RS PRO H48B series Housing** 208-4484 (2x 108 pole)

## 216 Pole Male Crimp for RS PRO H48B series Housing 208-4485 (2x 108 pole)