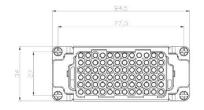

## 72 Pole Female Crimp for RS PRO H16B series Housing

208-4368

## 72 Pole Male Crimp for RS PRO H16B series Housing

208-4370