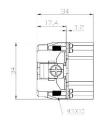

### **Quality Standards**

24 Pole Female Crimp for RS PRO H6B series Housing

208-4364

## **24 Pole Male Crimp for RS PRO H6B series Housing** 208-4365