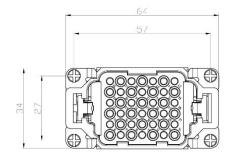

### 42 Pole Female Crimp for RS PRO H10B series Housing

208-4366

## **42 Pole Male Crimp for RS PRO H10B series Housing** 208-4367