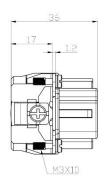

### 108 Pole Female Crimp for RS PRO H32B series Housing

208-4479

## **108 Pole Male Crimp for RS PRO H32B series Housing** 208-4480