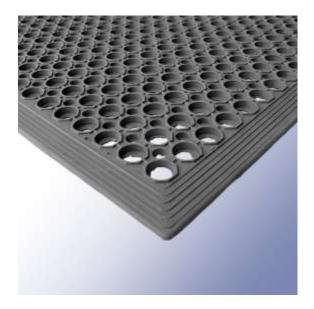

## RS PRO 1500mm x 915mm x 15mm Thick Ramped Anti-

**Fatigue Mat** 

## Feature:

Anti-fatigue mats suited for applications in which the operator is required to be "on their feet" for long hours. Moulded beveled edges reduce trip hazards in the workplace. Holes in the mat provide good drainage for liquid spillages. Made from hardwearing rubber mat can be easily cleaned/hosed down.

- Cushioned rubber surface significantly reduces operator fatigue
- Beveled edges help to reduce trip hazards
- Open-holed design provides excellent drainage for areas with increased risk of spillages and moisture build up
- Durable NR/SBR rubber material