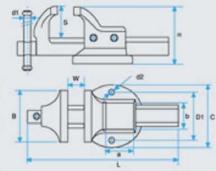

## **Datasheet**

All-steel, drop forged (CF 45 Steel). Jaws induction hardened (52-58 HRC).

|                         | RS Code |        | 7719293 | 7719297 |
|-------------------------|---------|--------|---------|---------|
| Jaw Width               |         |        | 125     | 150     |
| Vice Height             | В       | mm     | 125     | 150     |
| Jaw Depth               | W       | mm     | 160     | 190     |
| Jaw Opening             | L       | mm     | 380     | 480     |
| Length                  | axb     | mm     | 50x70   | 65x80   |
| Base Diameter           | C       | mm     | 150     | 180     |
| Anvil Size              | D1      | mm     | 113     | 137     |
| Screwhandle             | d2      | mm     | 13.5    | 16      |
| Hole Distance           | d1      | mm     | 15      | 15      |
| Hole Diameter           | S       | mm     | 75      | 100     |
| Weight                  | Н       | mm     | 144     | 188     |
| Clamps pipes from/to *1 | kg      |        | 8.5     | 17      |
|                         | Zoll    | (inch) | 1/4 -3* | 1/4 .3* |

Clamps from \*2 Clamps to \*2