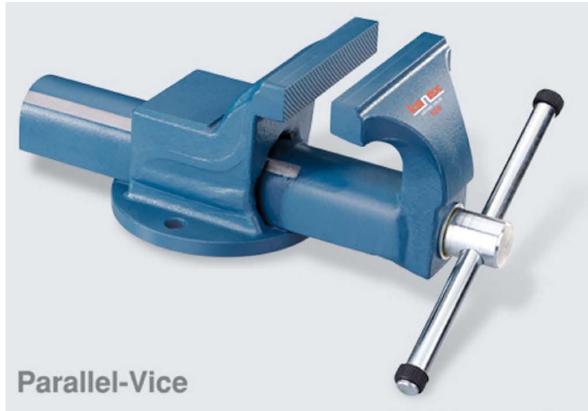

## **Datasheet**

All-steel, drop forged (CF 45 Steel). Jaws induction hardened (52-58 HRC).

|                         | RS Code |        | 7719293 | 7719297 |
|-------------------------|---------|--------|---------|---------|
| Jaw Width               |         |        | 125     | 150     |
| Vice Height             | В       | mm     | 125     | 150     |
| Jaw Depth               | W       | mm     | 160     | 190     |
| Jaw Opening             | L       | mm     | 380     | 480     |
| Length                  | axb     | mm     | 50x70   | 65x80   |
| Base Diameter           | C       | mm     | 150     | 180     |
| Anvil Size              | D1      | mm     | 113     | 137     |
| Screwhandle             | d2      | mm     | 13.5    | 16      |
| Hole Distance           | d1      | mm     | 15      | 15      |
| Hole Diameter           | S       | mm     | 75      | 100     |
| Weight                  | Н       | mm     | 144     | 188     |
| Clamps pipes from/to *1 | kg      |        | 8.5     | 17      |
|                         | Zoll    | (inch) | 1/4 -3* | 1/4 .3* |