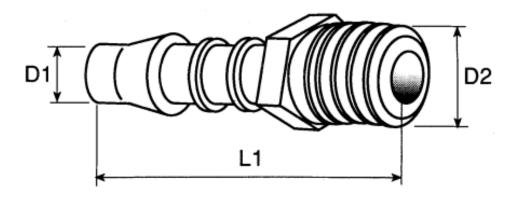

#### **Straight Connector**

These taper thread connectors have a taper screw on one end and a push-on hose connector on the other end. The hose sits securely due to the ribbing of the push-on connector. The 3 available thread types are coloured as followed, Metric taper thread (light grey), Whitworth pipe thread (anthracite) and NPT thread (black).

#### **Plastic Push Fittings**

- Polyamide, tough, lightweight, good impact and wear resistance
- Male BSPT, deep moulded ribs, allow use of hose clips, positive sealing

### **Specifications:**

| Hose Inner Diameter          | 19mm             |
|------------------------------|------------------|
| Coupling Connector Type      | Straight Coupler |
| Body Material                | Nylon            |
| Threaded Connection          | 3/4 in BSP Male  |
| Thread Size                  | 3/4in            |
| Coupling Gender              | Male             |
| Coupling Connector Direction | Straight         |
| Thread Gender                | Male             |
| Thread Standard              | BSP              |