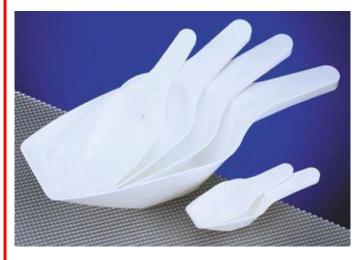

## Datasheet Wht PP measuring scoop w/flat base,10ml RS Stock number 461-0718

- Range of ten sizes from 2 to 2000 ml.
- Made from opaque white polypropylene. •
- SWL042 is made of natural polypropylene.
- Top is flat for levelling off powders.
- Base is flat enabling scoops to stand horizontally.
- The capacity is clearly moulded on each size.
- A set of six scoops is available including SWL012 SWL018 SWL024 SWL030 SWL036 and SWL140.
- A set of five scoops is available including SWL006 SWL008 SWL012 SWL018 and SWL024.
- A set of three scoops is available including SWL030 SWL036 and SWL140.

| RS Stock<br>No. | Capacity<br>ml | Overall<br>length mm |
|-----------------|----------------|----------------------|
| 4610695         | 12             | 102                  |
| 4610718         | 50             | 160                  |
| 4610746         | 250            | 259                  |
| 4610752         | 500            | 315                  |