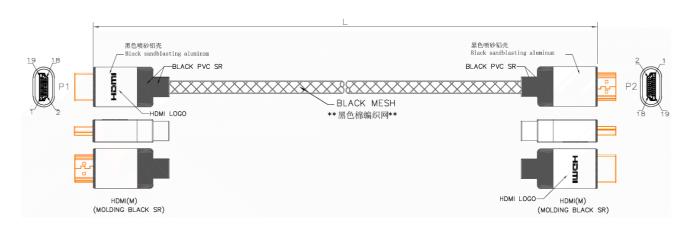

## RS PRO 2mtr HDMI M-M 8K High Speed with Ethernet Cable – Black with Black Connectors – 5 Pack

Stock number: 2513268

EN

The RSPRO 2 metre male to male 8K HDMI cable which has a black PVC jack with mesh and an outer diameter of 7.3mm. The connectors have a gold flash covering to prevent corrosion.

The connector hoods are also made of Aluminium and sandblasted black and has a strain relief to prevent the jacket splitting around the boot.

HDMI is possibly the most common display connection on the market which can be found on devices ranging from PC's, Bluray players, games consoles and more.