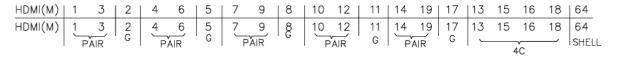

- CABLE: 28AWG(1/0.32BC),UL20276,AL+B+D-FOIL,[(#28\*1P+D+FAM)\*5PCS+#28\*4C], BLACK COLOR,OD=7.3±0.2mm,PVC JACKET.
- 2. LENGTH: L.
- 3. CONNECTORS: HDMI(M)\*2PCS(BLACK INSULATOR)(SHELL GOLD PLATED).
- 4. MOLD: MOLDING TYPE.
- 5. CONTACTS:
- Test machine test condition.
  A.100% OPEN,SHORT&INTERMITANCE TEST.
  B.CONDUCTOR RESISTANCE: 20hms MAX:
  C.INSULATION RESISTANCE: 10MΩ Min/,10ms:
- 7. ALL MUST BE MEET ON ROHS COMPLIANT.