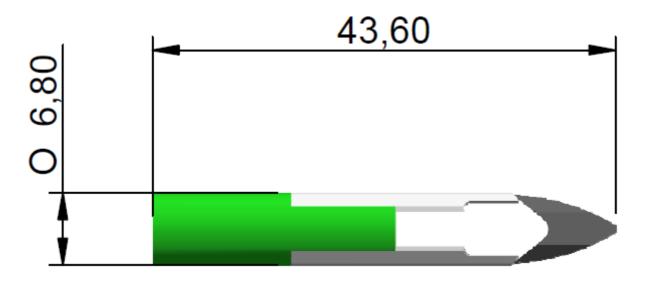

## Datasheet Telephone Slide LED Indicator Lamp

**ENGLISH** 

RS Stock number 203-751

Dimensions (mm):

| LED/Multiled     | LED             | Optimum voltage (V)      | 24vdc           | Intensity | 2100mcd |
|------------------|-----------------|--------------------------|-----------------|-----------|---------|
| Mounting Size    |                 | Rectifier                |                 |           |         |
| Mounting Finish  |                 | AC current               |                 |           |         |
| Protection       |                 | DC current               | 15mA            |           |         |
| Mount Holder     | T6.8 Slide Base | Voltage Tolerance(%)     | 10%             |           |         |
| Chip Qty         | 1               | Optimum temperature (°C) | -30°C+60°C      |           |         |
| Indicator colour | Green           | Storage temperature (°C) | -30°C+60°C      |           |         |
| Wavelength (nm)  | 525             | Contact Tab x 2          | T6.8 Slide Base |           |         |