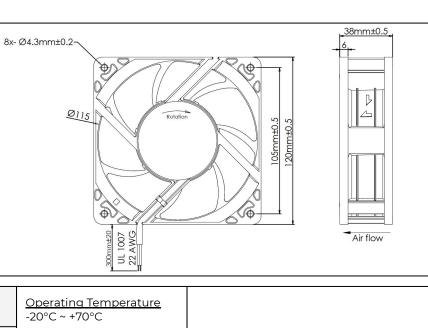

## EN

| Frame                 | PBT, UL94 V-0 Plastic                                                                       | <u>Operating Temperature</u><br>-20°C ~ +70°C        |                                    |
|-----------------------|---------------------------------------------------------------------------------------------|------------------------------------------------------|------------------------------------|
| Impeller              | PBT, UL94 V-0 Plastic                                                                       | <u>Storage Temperature</u><br>-30°C ~ +75°C          | 0.35                               |
| Connection            | 2x Wire Leads, 22 AWG                                                                       | <u>Life Expectancv</u><br>60,000 hours (L10 at 40°C) | 0 <sup>~</sup> 0.28<br>또           |
| Motor                 | Brushless EC, Auto Cutoff, Auto<br>Restart, Electronically<br>Protected, Class A Insulation | Weight: 0.29Kgs (0.64 lbs)                           | 0.14 June 10.14                    |
| Bearing System        | Dual Ball Bearings                                                                          |                                                      |                                    |
| Dielectric Strength   | 1500VAC/min, <1mA                                                                           |                                                      | 0 21 42 63 84 105<br>Airflow (CFM) |
| Insulation Resistance | ≥10M Ohm @ 500 VDC                                                                          |                                                      |                                    |