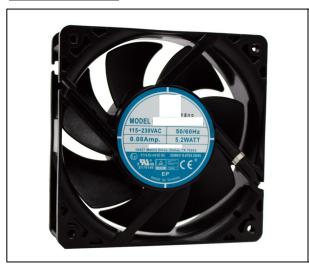

## Datasheet RS PRO EC FAN 120x120x38mm

## **Stock Number: 230-3028**

| Model Number         |                              |
|----------------------|------------------------------|
| Rated Voltage        | 90- 265 VAC                  |
| Rated Power (Watts)  | 5.2 ± 15%                    |
| Rated Current (A)    | 0.06 ± 15%                   |
| Rated Speed (RPM)    | 3175 ± 15%                   |
| Airflow (CFM)        | 105 ± 15%                    |
| Noise Level (dB)     | 43                           |
| Max. Static Pressure | 0.34" H <sub>2</sub> O ± 15% |