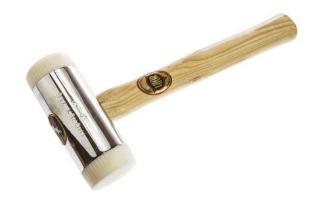

# RS Pro 1250g Round Chrome Plated Zinc Mallet With Replaceable Face

#### **Soft Faced Hammers**

- Soft faced hammers with which powerful blows may be struck without damage to materials, e.g. polished and treated surfaces during panel and equipment assembly
- All sizes have cellulosed ash handles
- Supplied fitted with two screw-on Nylon faces
- Serrations in the chrome- plated zinc head prevent the faces from loosening in use
- The Nylon face is highly water resistant
- Will not embrittle, and will withstand harsh hammering treatment. The other is a grey soft PVC face which is very resilient and shock absorbent for use on more delicate and fragile parts

### **Specifications:**

| Weight           | 1250g              |
|------------------|--------------------|
| Head Shape       | Round              |
| Replaceable Face | Yes                |
| Head Material    | Chrome Plated Zinc |
| Face Material    | Nylon              |
| Handle Material  | Wood               |
| Head Diameter    | 50mm               |