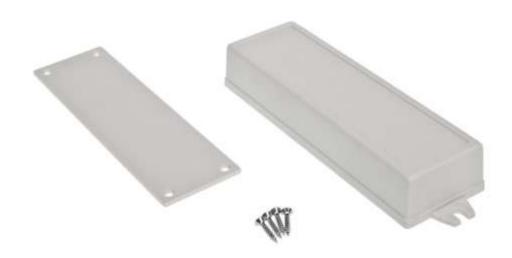

## **Product Details**

Two-part enclosure is made of light gray ABS. The enclosure provides IP54 it is ideal for applications that doesn't require hermetic seal, it can be mounted on walls and other surfaces using mounting ears.

### **Features and Benefits**

- Made of ABS
- · Available in light gray color
- Protection against liquids and solid objects: IP54 rating
- Lugs for wall mounting
- Lid with recess for keypads and overlays