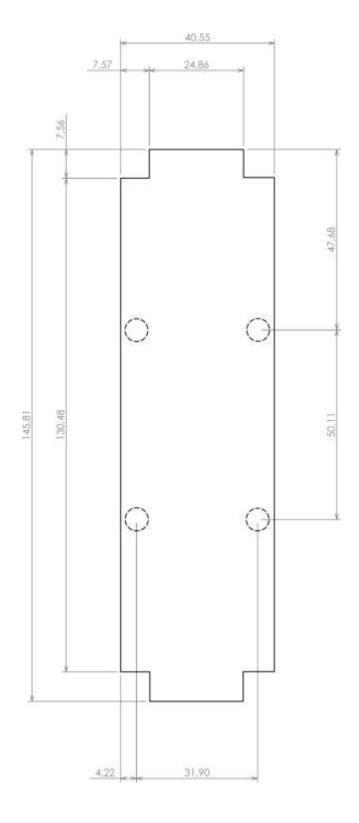

### Max PCB size

Dashed line shows outline of the mounting boss under PCB board Recommended mounting holes diameter ø3,5mm