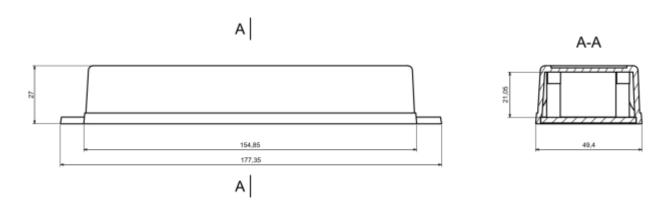

| Category           | Enclosures For Wall Mounting |
|--------------------|------------------------------|
| Туре               | Full with lug ( <b>U</b> )   |
| Material           | ABS                          |
| Variant            | Without gasket               |
| Height             | 27.0 mm                      |
| Width              | 49.0 mm                      |
| Length             | 155.0 mm                     |
| Color              | Light gray                   |
| Protection level   | IP54                         |
| Standards Met      | RoHS Compliant               |
| Accessories        | Screw 3/16: 4.0 pcs          |
| Certificate number | CE/032/18                    |