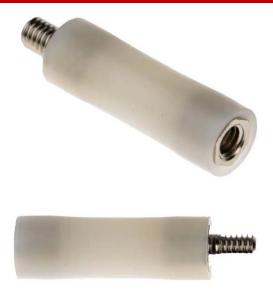

# RS PRO Nylon Round Standoff Male/Female, 25mm, M4 x M4

RS Stock No.: 653-9368

RS Professionally Approved Products bring to you professional quality parts across all product categories. Our product range has been tested by engineers and provides a comparable quality to the leading brands without paying a premium price.

## **Product Description**

From RS Pro a range of high-quality standoffs made from solid nylon or with metal threaded inserts and a nylon insulation material. These versatile standoffs are designed to mount and secure your PCB as well as elevating your PCB from other components such as the inside of a computer chassis or another PCB, similar to spacers. They are also ideal for improving airflow space around components when the equipment becomes hot. These stand-offs are available in a range of different heights and threads sizes to suit a wide range of applications.