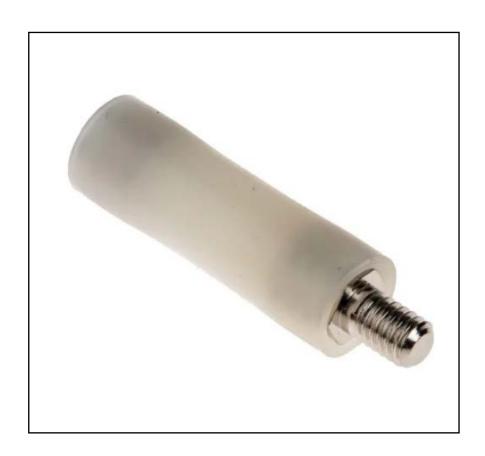

# RS PRO Nylon Round Standoff Male/Female, 25mm, M4 x M4

RS Stock No.: 653-9368

RS Professionally Approved Products bring to you professional quality parts across all product categories. Our product range has been tested by engineers and provides a comparable quality to the leading brands without paying a premium price.

## **Product Description**

From RS Pro a range of high-quality standoffs made from solid nylon or with metal threaded inserts and a nylon insulation material. These versatile standoffs are designed to mount and secure your PCB as well as elevating your PCB from other components such as the inside of a computer chassis or another PCB, similar to spacers. They are also ideal for improving airflow space around components when the equipment becomes hot. These stand-offs are available in a range of different heights and threads sizes to suit a wide range of applications.