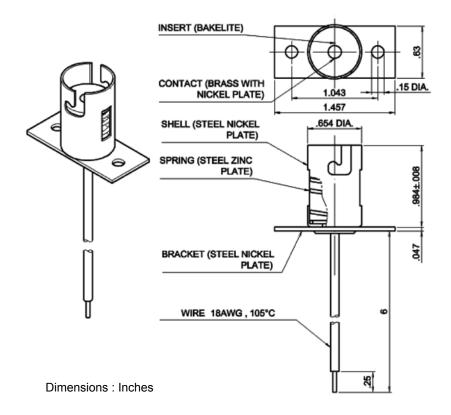

## Candelabra Bayonet Base Lamp & Lamp Holder

## **Specifications**

Lamp Base Type : BA15S
Wattage Rating : 75W
Voltage Rating : 250V
Shell Material : Steel

Accessory Type : Lamp Holder

For Use With : Candelabra Bayonet Base Lamp

## **Part Number Table**

| Description                                                   | Part Number |
|---------------------------------------------------------------|-------------|
| Lamp Holder, Candelabra Bayonet,<br>BA15S, Bayonet Base Lamps | SCB-25      |