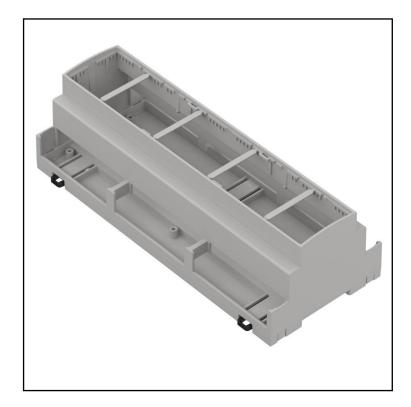

**Product Description** 

Made of self-extinguishing ABS V0, customizable eight module DIN enclosure. It can be modify by different slot masks and filters, ribs inside give a flexible solution for PCB installation. Mounted to TS35 rail by three latches thanks to this solution there are no technological holes between the PCB plate and the rail. The casing is assembled without screw.