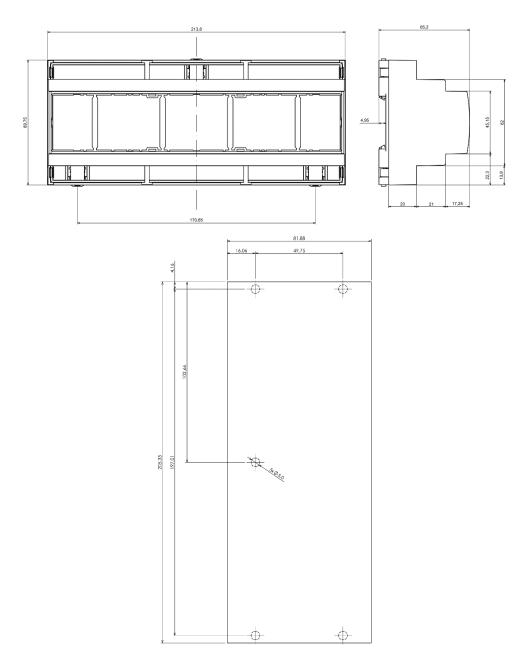

#### **Mechanical Specifications**

| Height | 65.3 mm  |  |
|--------|----------|--|
| Width  | 89.8 mm  |  |
| Length | 213.8 mm |  |
| Gasket | No       |  |

| Approvals     |                |
|---------------|----------------|
| Standards Met | RoHS Compliant |

Dashed line shows outline of the mounting boss under PCB board Recommended mounting holes diameter ø3.5 mm All dimensions are given within +/-0,5mm tolerance