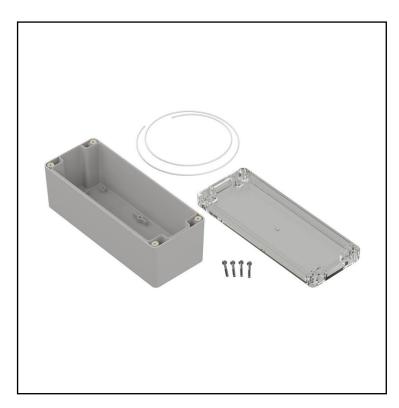

#### **FEATURES**

- Made of PC
- Lid made of transparent PC
- Available in light gray colour
- Protection against liquids and solid objects: IP65 rating
- Supplied with silicone gasket and four screws
- Threaded brass inserts for reliable assembly.

#### **Product Description**

Hermetic enclosure ideal for applications requiring protection against water ingress. Supplied with silicon gascet that provides IP65 rating. Lid manufactured with recess for mambrane keypads and overlays. Threaded brass inserts ensures reliable assembly of the enclosure.

#### **General Specifications**

| Туре        | Full                           |  |  |
|-------------|--------------------------------|--|--|
| Material    | PC                             |  |  |
| Colour      | Lightgray with transparent lid |  |  |
| Accessories | Screw M3 17/10 – 4 psc         |  |  |
| Mounting    | Internal wall mount            |  |  |