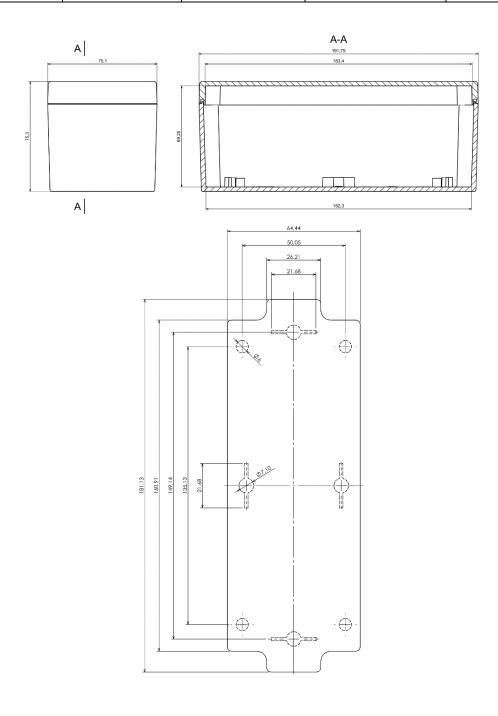

#### **Mechanical Specifications**

| Height | 75.3 mm         |
|--------|-----------------|
| Width  | 75.1 mm         |
| Length | 191.75 mm       |
| Gasket | Silicone Gasket |

Dashed line shows outline of the mounting boss under PCB board Recommended mounting holes diameter ø4mm
All dimensions are given within +/-0,5mm tolerance