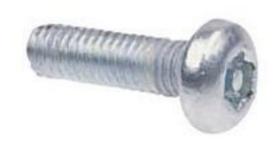

# RS Pro Bright Zinc Plated Pan Steel Tamper Proof Security Screw, M6 x 25mm

RS Stock No: 482-8414

#### **Product Details**

RS Pro pin hexalobular recessed pan head screw made of bright zinc plated steel, offers corrosion resistance. This screw is tamper proofed to withstand high operating temperature. The screw has metric threading for tight and secure fittings. This tamper proofed security screw measures 25 mm long and has M6 size threads for positive grip.

#### **Features and Benefits**

- Pan head
- Bright zinc plated steel
- Tamper proof
- Pin 6-lobe recess
- Metric thread

### **Specifications:**

| Drive Type  | Pin Hex Recess     |
|-------------|--------------------|
| Finish      | Bright Zinc Plated |
| Head Shape  | Pan                |
| Material    | Steel              |
| Length      | 25 mm              |
| Thread Size | M6                 |
|             |                    |