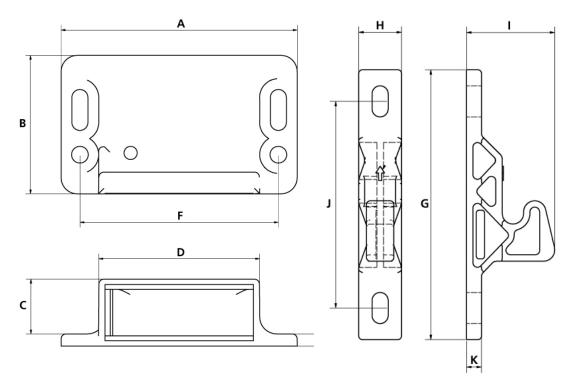

| Part<br>Number | A  | В  | С  | D  | E   | F    | Bore Size<br>(Diam or<br>Dimensions) | Pull Force<br>(N) |
|----------------|----|----|----|----|-----|------|--------------------------------------|-------------------|
| 1611956        | 48 | 28 | 11 | 33 | 2.5 | 40.5 | 3.4, 3.4 x 8.4                       | 44                |

| Part<br>Number | G  | Н    | I    | J  | К | Bore Size |
|----------------|----|------|------|----|---|-----------|
| 1611956        | 72 | 11.4 | 23.5 | 55 | 4 | 4.3 x 8.3 |