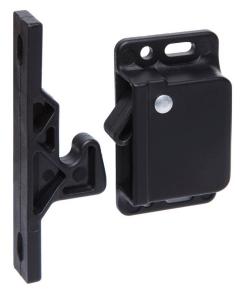

## Side mount grabber door catch, 44N pull

RS Stock No: 1611956

## **Specification**

Reinforced Nylon
Can be screwed or riveted to door/frame
Mounts inside enclosure
Heavy duty keeper
Push to close, pull to open
Spring loaded over centre action
Available in three pull forces