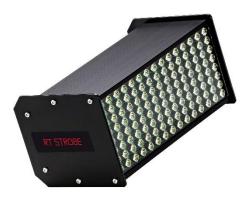

# Datasheet RS Pro LED 5000 Strobe

RS Stock No: 134-6746

#### **Features and Benefits**

- Low wear LED technology
- Light intensity & image sharpness adjustable
- Large area illumination 300 x 500 mm
- For widths wider than 500mm, strobes can be connected in parallel

### Specification

| Frequency range :      | 0 120,000 FPM      |
|------------------------|--------------------|
| Light intensity max. : | 7,500 LUX @ 30 cm  |
| Illumination area:     | 30 x 50 cm         |
| Dimensions :           | 224 x 130 x 112 mm |