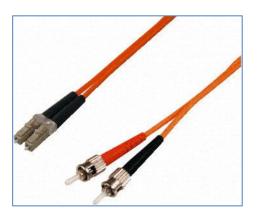

# 1m Fibre Optic Cable Assembly, Connector B: ST, Multi Mode OM1

**RS Stock number <u>536-7336</u>** 

### **Specification:**

Standard Fibre Patch Cords - LC to ST
Fibre optic patch cords in standard Duplex configurations featuring:
Polished ceramic ferrule SC connectors
Maximum insertion loss 0.5dB
Colour coded strain reliefs to indicate signal path
Low smoke, zero halogen insulation

#### **Specification:**

Communication Channels: Duplex

Connector A: LCConnector B: ST

• Core Diameter: 62.5/125μm

Fibre Type: OM1Length: 1m

• Propagation Mode: Multi Mode

Sheath Colour: Orange