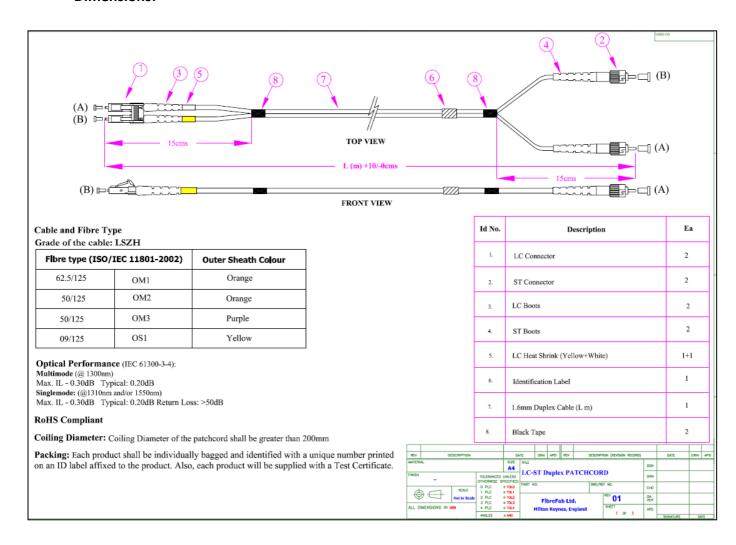

# **Specification:**

Standard Fibre Patch Cords - LC to ST
Fibre optic patch cords in standard Duplex configurations featuring:
Polished ceramic ferrule SC connectors
Maximum insertion loss 0.5dB
Colour coded strain reliefs to indicate signal path
Low smoke, zero halogen insulation

RS, Professionally Approved Products, gives you professional quality parts across all product categories. Our range has been testified by engineers as giving comparable quality to that of the leading brands without paying a premium price.

Caution

Do not exceed the minimum bend radius.





#### **Specification:**

Communication Channels: Duplex

Connector A: LCConnector B: ST

• Core Diameter: 62.5/125μm

Fibre Type: OM1Length: 1m

• Propagation Mode: Multi Mode

Sheath Colour: Orange

#### **Dimensions:**