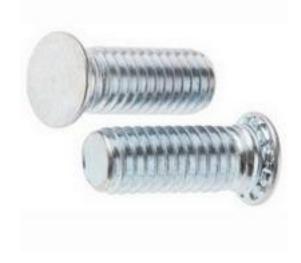

### **Product Details**

RS Pro self-clinching captive stud has zinc plated stainless steel construction and is clear passivated for corrosion resistance. This stud is designed for quick installation using a simple press. The stud measures 16 mm long and has M6 threads for a cost-effective means of threaded stud placement in thin sheet metal applications.