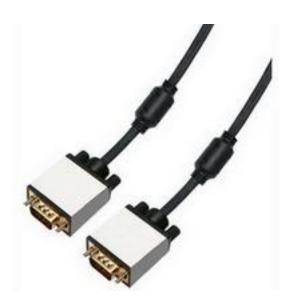

### RS Pro Video Cable Assembly 3m Black

RS Stock No: 913-5023

#### **Product Details**

RS Pro video cable assembly in black colour, has SVGA male connector both the ends. It consists of a combination of coaxial and twisted pair premium grade SVGA shielded video cable with PVC sleeve. The typical application of this 3 m SVGA monitor cable includes presentation devices, video splitters and KVM.