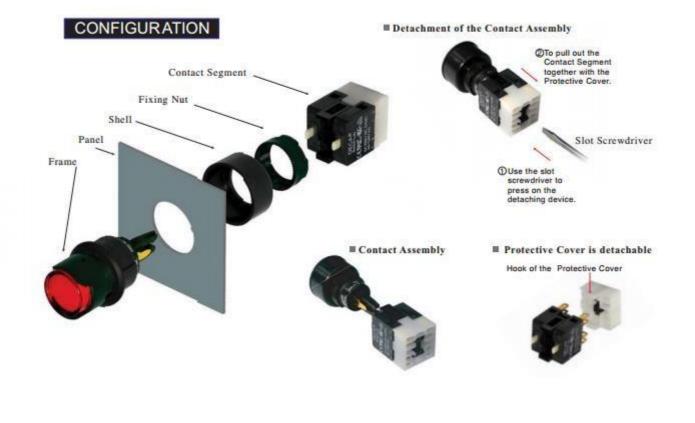

## **Momentary Round Indicator**

RS Stock 745-2486

RS, Professionally Approved Products, gives you professional quality parts across all products categories. Our range has been testified by engineers as giving comparable quality to that of the leading brands without paying a premium price.