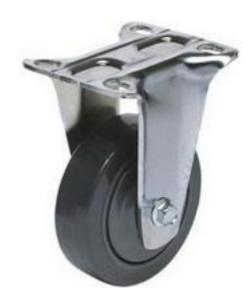

## RS Pro Fixed Plate Castor PR100ARF, 75kg

RS Stock No: 666-7570

#### **Product Details**

RS Pro fixed castor has load capacity of 75 kg. A range of rubber tyred silent running castors come with a built-in synthetic thread guard.

#### **Features and Benefits**

- Silent running castors
- Precision ball bearing in wheel
- Reduces noise in the workplace
- Grey rubber tyre