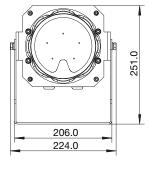

#### Material

Marine grade aluminium alloy with powder coating, comes with 4mm tempered glass front cover

Optional protection guard: SUS316 stainless steel