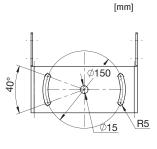

### TECHNICAL SPECIFICATIONS

Subject to Replacment based on Projection Distance:

400W

| Туре       | Modules | Beam<br>Angle<br>(50%) | Beam<br>Angle<br>(10%) | Power | сст   | Ambient<br>Temp (Ta) | Lumen   | CD      | Projection<br>Distance | lllum. Area<br>(Diameter) |
|------------|---------|------------------------|------------------------|-------|-------|----------------------|---------|---------|------------------------|---------------------------|
|            |         |                        |                        |       |       |                      |         |         | @200 Lux               |                           |
| LF90N01A34 | 1M-N    | 17°                    | 32°                    | 90W   | 5000K | -40°C ~ +50°C        | 11400lm | 96800cd | 22.0m                  | 6.6m                      |
| LF90M01A34 | 1M-M    | 45°                    | 87°                    | 90W   | 5000K | -40°C ~ +50°C        | 10800lm | 14000cd | 8.4m                   | 6.9m                      |
| LF90F01A34 | 1M-F    | 105°                   | 148°                   | 90W   | 5000K | -40°C ~ +50°C        | 11700lm | 4500cd  | 4.7m                   | 12.4m                     |