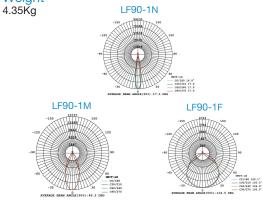

### TECHNICAL SPECIFICATIONS

Subject to Replacment based on Projection Distance:

400W

| Туре       | Modules | Beam<br>Angle<br>(50%) | Beam<br>Angle<br>(10%) | Power | сст   | Ambient<br>Temp (Ta) | Lumen   | CD      | Projection<br>Distance | lllum. Area<br>(Diameter) |
|------------|---------|------------------------|------------------------|-------|-------|----------------------|---------|---------|------------------------|---------------------------|
|            |         |                        |                        |       |       |                      |         |         | @200 Lux               |                           |
| LF90N01A34 | 1M-N    | 17°                    | 32°                    | 90W   | 5000K | -40°C ~ +50°C        | 11400lm | 96800cd | 22.0m                  | 6.6m                      |
| LF90M01A34 | 1M-M    | 45°                    | 87°                    | 90W   | 5000K | -40°C ~ +50°C        | 10800lm | 14000cd | 8.4m                   | 6.9m                      |
| LF90F01A34 | 1M-F    | 105°                   | 148°                   | 90W   | 5000K | -40°C ~ +50°C        | 11700lm | 4500cd  | 4.7m                   | 12.4m                     |