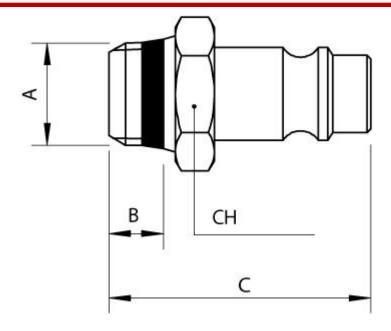

#### **Mechanical Specifications**

| Connection Type      | Threaded, Tube   |  |
|----------------------|------------------|--|
| Tube Connection Size | 7                |  |
| Coupling Gender      | Male 1/4 in Male |  |
| Threaded Connection  |                  |  |
| Thread Size          | 1/4in            |  |
| Wrench Size1         | 17               |  |
| Length L1            | 33.5mm           |  |

| Α   | В | С    | D | СН | Pack. |
|-----|---|------|---|----|-------|
| 1/4 | 7 | 33.5 | - | 17 | 2     |