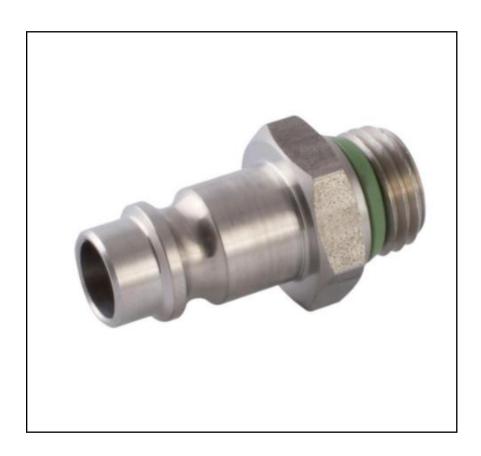

# RS PRO MALE PLUG EU DN7.8 INOX 1/4

RS Stock No.: 2312691

RS PROfessionally Approved Products bring to you professional quality parts across all product categories. Our product range has been tested by engineers and provides a comparable quality to the leading brands without paying a premium price.

#### **Product Description**

The RS PRO male plug EU DN7.8 inox 1/4 works in 0 to 16 bar pressure range. It mainly used in compressed air & tools, pneumatic & fluid technology, food & beverages applications. It provides high performance for multiple fluids in a wide range of temperature and pressure. Operating temperature range is from - 15 °C to + 200 °C. RoHS and REACH compliant.

#### **Mechanical Specifications**

| Connection Type      | Threaded, Tube   |  |
|----------------------|------------------|--|
| Tube Connection Size | 7                |  |
| Coupling Gender      | Male 1/4 in Male |  |
| Threaded Connection  |                  |  |
| Thread Size          | 1/4in            |  |
| Wrench Size1         | 17               |  |
| Length L1            | 33.5mm           |  |