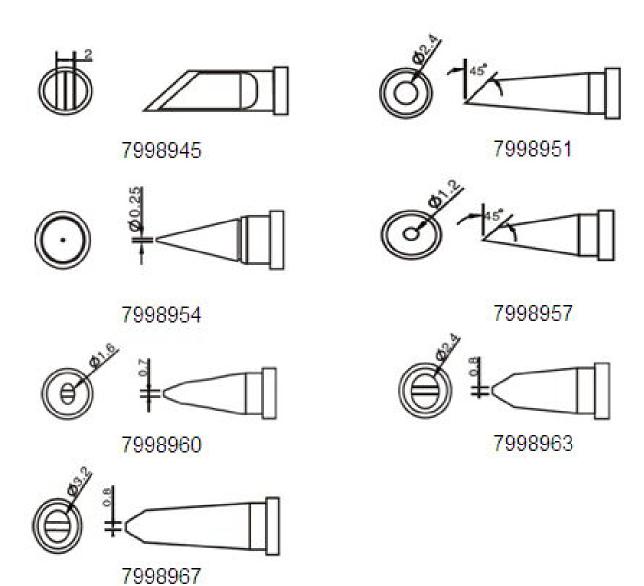

# RS Pro 0.8 mm Conical Chisel Soldering Iron Tip for use with DS90 Solder Iron

RS Stock No: 799-8967

# **Specifications:**

| For Use With | DS90 Solder Iron |
|--------------|------------------|
| Tip Series   | DS               |
| Tip Shape    | Conical Chisel   |
| Tip Size     | 0.8 mm           |
|              |                  |