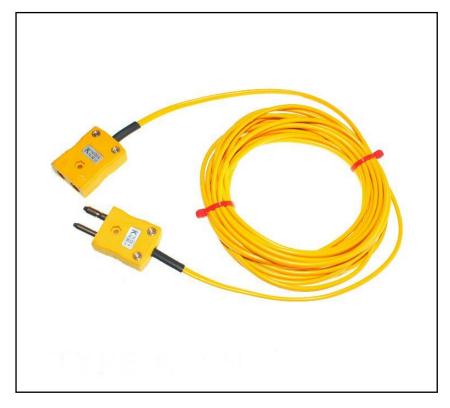

# ANSI PVC INSULATED FLAT PAIR THERMOCOUPLE CABLE WITH STANDARD THERMOCOUPLE PLUG & SOCKET 1m

RS Stock No.: 2318473

RS Professionally Approved Products bring to you professional quality parts across all product categories. Our product range has

#### **Product Description**

- Ideal for general purpose use
- All contacts are polarised to ensure correct connection
- Colour coded in accordance with ANSI specification

#### **Mechanical Specifications**

| Termination Type          | Standard plug & socket          |  |
|---------------------------|---------------------------------|--|
| Compensating Cable Length | 1m                              |  |
| Cable Insulation          | PVC insulated flat pair 7/0.2mm |  |