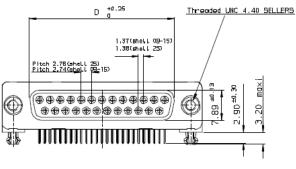

#### **Dimensions - mm**

| SHELL | A± 0.38 | B± 0.12 | C± 0.10 | D± 0.25 | E± 0.07 |
|-------|---------|---------|---------|---------|---------|
| 09    | 30.81   | 24.99   | 16.96   | 16.21   | 10.96   |
| 15    | 39.14   | 33.32   | 25.18   | 24.54   | 19.18   |
| 25    | 53.03   | 47.04   | 39.12   | 38.25   | 33.12   |