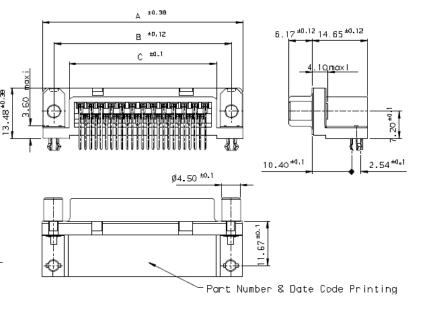

#### **Dimensions - mm**

| SHELL | A± 0.38 | B± 0.12 | C± 0.10 | D± 0.25 | E± 0.07 |
|-------|---------|---------|---------|---------|---------|
| 09    | 30.81   | 24.99   | 16.96   | 16.21   | 10.96   |
| 15    | 39.14   | 33.32   | 25.18   | 24.54   | 19.18   |
| 25    | 53.03   | 47.04   | 39.12   | 38.25   | 33.12   |