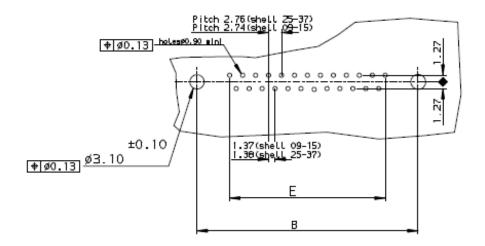

#### **Dimensions - mm**

PC card drilling dimensions(after plating)
(thickness 1.60±0.20mm)