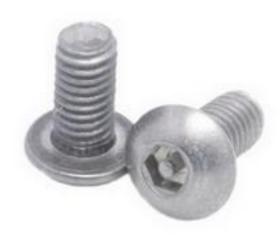

# RS Pro Plain Button Stainless Steel Tamper Proof Security Screw, M3 x 6mm

RS Stock No: 621-2754

#### **Product Details**

RS Pro pin hexagon recessed button head screw is made of A2 grade stainless steel, for corrosion resistance. This screw is tamper proofed to withstand high operating temperature. The screw has metric threading for tight and secure fittings. This tamper proofed security screw measures 6 mm long and has M3 size threads for positive grip.

#### **Features and Benefits**

- Button head
- A2 grade stainless steel construction
- Tamper proof
- Pin hexagon recessed
- Metric thread