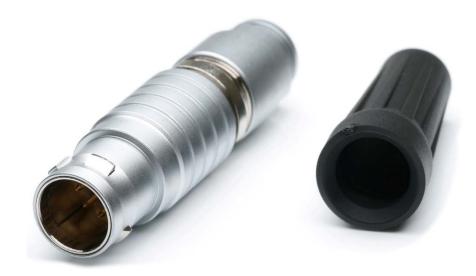

# RS PRO Straight Plug Male 8 pin Solder Brass OD 8.2-9.2mm

Stock No: 209-5682

RS Pro's range of Chrome plated Brass push-pull locking connectors offer exceptional quality that is found in many cutting-edge connectors, including full 360° EMC shielding and high mating life. As has become standard within the RS Pro brand you can expect high quality products but at a reasonable price. These connectors are ideal for use in medical devices, testing equipment, audio equipment and other high-end indoor applications.