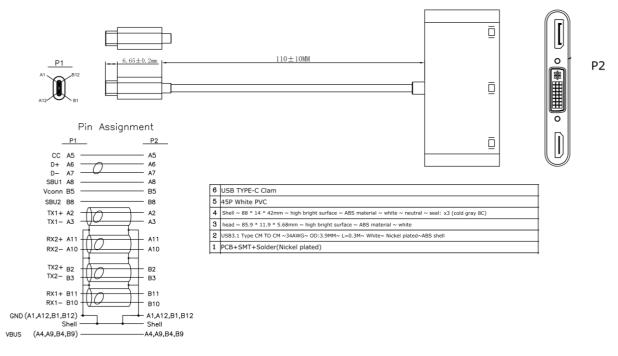

## RS PRO USB Type C to DisplayPort, DVI and HDMI Adapter

**Stock number: 192-4723** 

EN

The RS PRO USB Type C to DisplayPort, DVI and HDMI adapter is designed to let you connect a DisplayPort, DVI or HDMI monitor to a computer or graphics card that has a USB type C output supporting DisplayPort Alt mode.

- USB Type C to DisplayPort, DVI and HDMI output
- Supports HDMI Resolution up to 4k@30HZ
- Supports DVI resolution up to 1080p@60Hz
- Supports DisplayPort Resolution up to 4k@60Hz
- Supports Plug and Play

Note: If two or three of the outputs are connected, then only one output can receive the input signal, the priority sequence is: DisplayPort, DVI then HDMI.

**RoHS / REACH / CE** 