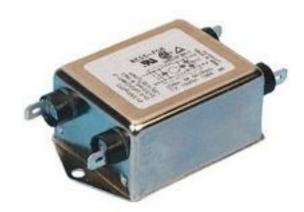

# RS Pro RES5F Series 3A 250 V ac/dc Chassis Mount Power Line Filter, with Tab Terminals

RS Stock No: 386-4223

#### **Product Details**

RS Pro 3 A power line filter works with voltages up to 250V ac/dc. This chassis-mount filter has tab terminals. It meets UL 1283 and overvoltage II category of IEC 664 standards.