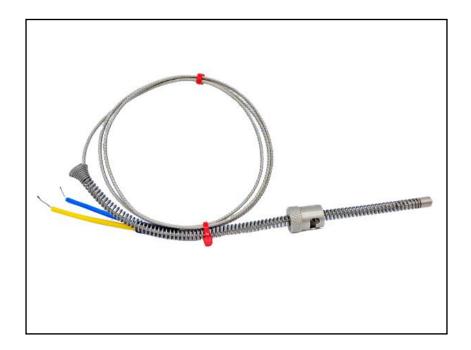

# BS Type J Adjustable Bayonet Thermocouple 1m

RS Stock No.: 2522429

RS Professionally Approved Products bring to you professional quality parts across all product categories. Our product range has been tested by engineers and provides a comparable quality to the leading brands without paying a premium price.

### **Mechanical Specifications**

| Tip         | 6.0mm diameter x 8mm long stainless steel                         |
|-------------|-------------------------------------------------------------------|
| Spring      | 6.0mm diameter x 200mm long overall                               |
| Bayonet cap | 11.3mm inside diameter, suits widely used industry style adapters |
| Cable       | 1m of Glassfibre with stainless steel overbraid, 7/0.2mm          |