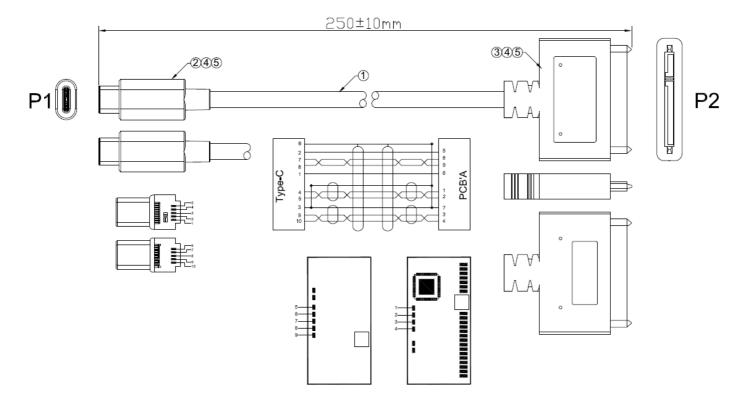

## Sata 111 to Type C Male

RS Stock number 895-0559

Unit: mm

| 5   | PVC           | PVC-0001       | 60P PVC Black                                                                                            | 14.6g    |
|-----|---------------|----------------|----------------------------------------------------------------------------------------------------------|----------|
| 4   | PE            | PE-0001        | LDPE(RoHs)-PE101                                                                                         | 5.90g    |
| 3   | Connector     | XY-C371-111-A  | USB 3.1 to SATAIII(IC:ASM1351)PCB'A                                                                      | 1 Pcs    |
| 2   | Connector     | XY-A234-112-N  | USB 3.1 Type-C/M Stainless Steel Shell. Reversible Plug                                                  | 1 Pcs    |
| 1   | Cable         | CB081-38-32192 | UL2725(32AWG*1P+D+AL+MY)*2P+32AWG*1P+32AWG*1C+26AWG*1C+F+AB(16/9/0.08TC), JACKET PVC BLACK.OD=3.8±0.20mm | 1 Pcs    |
| NO. | Material name | Item number    | Specifications Description                                                                               | Quantity |