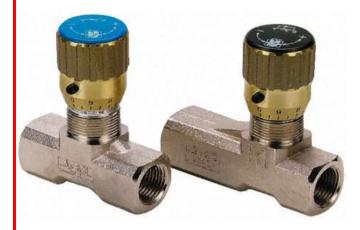

## **Features**

**Brass Flow Control Valves** 

Manufactured from nickel plated brass these needle operated control valves are available in two options. Double acting valve is designed to control and shut off the flow Single acting valve allows flow control with free reverse flow Nitrile rubber seals