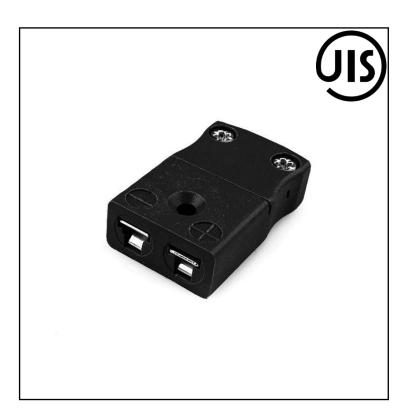

# RS PRO Miniature Thermocouple Connector In-Line Socket JM-R/S-FS Type R/S JIS

RS Stock No.: 771-8795

RS Professionally Approved Products bring to you professional quality parts across all product categories. Our product range has been tested by engineers and provides a comparable quality to the leading brands without paying a premium price.

### **Product Description**

Ideal for general purpose use, all contacts are polarised to ensure correct connection. These connectors will accept thermocouple cable up to 4mm in diameter.

### **Specifications**

| Thermocouple Type | R/S JIS      |
|-------------------|--------------|
| Connector Type    | Socket       |
| Connector Size    | Miniature    |
| Colour            | Black        |
| Max. Temperature  | 220°C        |
| +Positive Contact | Copper       |
| -Negative Contact | Copper Alloy |