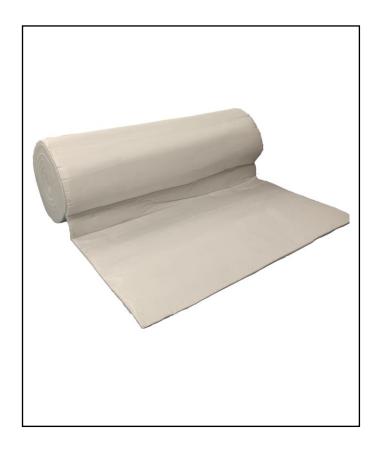

# Synthetic Filter Media Rolls

#### **Product Description**

Synthetic filter media rolls are easy to use, simply cut to size. The 100% polyester media is non-toxic and safe to use in all applications.