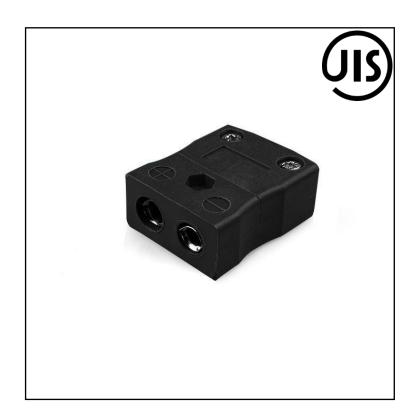

# RS PRO Standard Thermocouple Connector In-Line Socket JS-R/S-F Type R/S JIS

RS Stock No.: 771-8953

RS Professionally Approved Products bring to you professional quality parts across all product categories. Our product range has been tested by engineers and provides a comparable quality to the leading brands without paying a premium price.

# **Product Description**

Accepts standard round plug pins, suitable for industrial applications

#### **Specifications**

| Thermocouple Type | R/S JIS      |
|-------------------|--------------|
| Connector Type    | Socket       |
| Connector Size    | Standard     |
| Colour            | Black        |
| Max. Temperature  | 220°C        |
| +Positive Contact | Copper       |
| -Negative Contact | Copper Alloy |