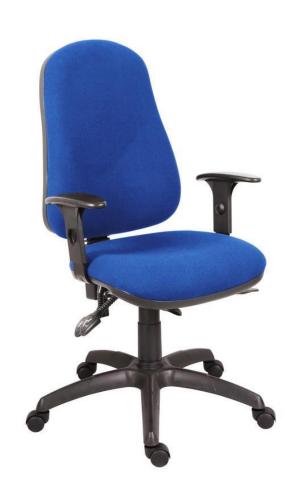

# RS PRO Ergo Comfort Executive Chair with arms – Blue Fabric

Stock Number: 1970402

#### **Features & Benefits**

- Super large operator executive chair
- •Certified for 24 hour use (BS5459-2: 2000)
- •4 lever asynchronous mechanism
- Seat slide
- Forward ergo tilt seat
- Back angle adjustment
- Seat and back height adjustment
- Posture curve backrest
- •150 kg rated gas lift
- Accepts optional armrests (Arms included in this sku)

### **Specifications**

Seat Width: 50 cm Seat Depth: 47 cm

Seat Height (nylon base): 52-64 cm

Back Height: 57 cm Back Width: 47 cm