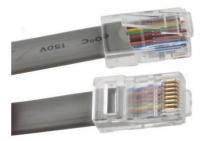

#### Normally Wired Non-Rated Patch Leads

Ready made cord sets terminated at each end with standard FCC68 data plugs. Leads are normally wired, that is contact 1 at one end joins with contact 1 at the other end, contact 2 to contact 2 etc. The cord is flat data cable employing stranded wire with grey PVC insulation. Cord length 3 metres.

### Specifications

| Connector A           | Male RJ45 |
|-----------------------|-----------|
| Connector B           | Male RJ45 |
| Length                | 3m        |
| Sheath Colour         | Grey      |
| Outer Sheath Material | PVC       |
| Connector B Type      | RJ45      |
| Connector A Type      | RJ45      |