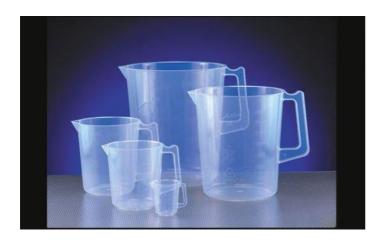

## **RS PP Laboratory Jug, 2000mL**

RS Stock number 478-1646

- New tapered jugs in high clarity PP.
- Clear moulded graduations.
- Autoclavable at 121oC
- Ergonomically designed handle with thumb grip for easy carrying.

| RS Stock No. | Capacity ml | Graduations intervals ml | Rim diam. mm | Height mm |
|--------------|-------------|--------------------------|--------------|-----------|
| 4781602      | 100         | 10                       | 61.0         | 72        |
| 4781618      | 250         | 50                       | 70.0         | 120       |
| 4781624      | 500         | 100                      | 90.0         | 140       |
| 4781630      | 1000        | 100                      | 104.0        | 180       |
| 4781646      | 2000        | 500                      | 150.0        | 214       |
| 4781652      | 3000        | 500                      | 152.0        | 240       |