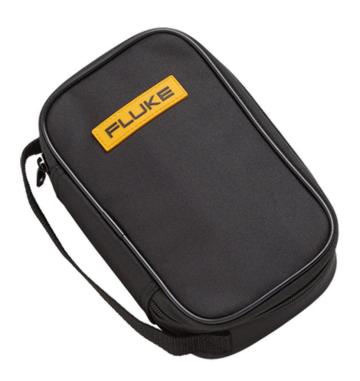

## Fluke C35 Soft Carrying Case

## **Key features**

- Case top opens laterally to allow use of test tool without removing it from the case and includes a strap to secure the test tool
- Durable polyester 600D case construction for long life
- Compatible with Fluke 20, 70, 11X, 170 Series digital multimeters and other similar format test tools
- One-year warranty