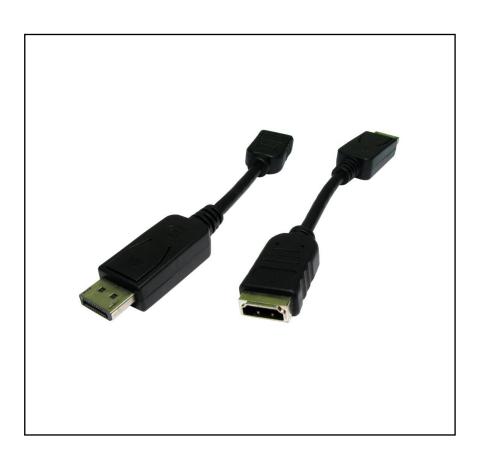

# RS PRO 0.15mtr DisplayPort M – HDMI Female – Black – 5 Pack

RS Stock No.: HDHDPORT-005CAB-5PK

RS Professionally Approved Products bring to you, professional quality parts across all product categories. Our product range has been tested by engineers and provides a comparable quality to the leading brands without paying a premium price.

#### **Product Description**

Our RS PRO 15cm DisplayPort to HDMI adapter comes with a latching, 20 pin male DP connector.

The connector hoods are made from black PVC and come with dust caps to protect the connectors. On top of the connector is the latch release and a strain relief on the end of the hood to support the cable.

#### **General Specifications**

| Connector A     | DisplayPort Male |  |
|-----------------|------------------|--|
| Connector B     | HDMI Female      |  |
| Sheath Colour   | Black            |  |
| Sheath Material | PVC              |  |
| Max resolution  | 1080p            |  |