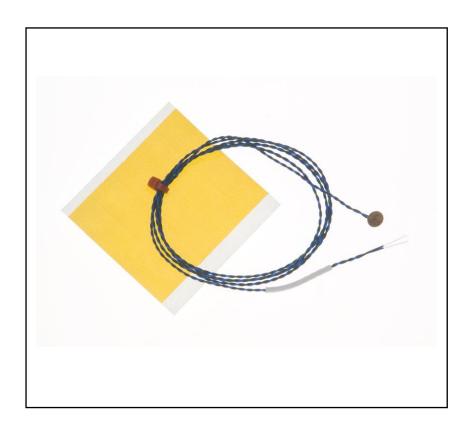

#### **FEATURES**

- Fast response ideal for surface measurement
- Copper disc, 6.35mm diameter x 0.3mm thick
- Colour coded to former British Standard – BS1843-1952

# BS Type K 'Copper Disc' Fine Wire Thermocouple with 2m of PFA insulated lead, supplied complete with adhesive kapton strips

RS Stock No.: 2522431

RS Professionally Approved Products bring to you professional quality parts across all product categories. Our product range has been tested by engineers and provides a comparable quality to the leading brands without paying a premium price.

### **Product Description**

Fast response – ideal for surface measurement

## **General Specifications**

| Thermocouple Type             | Type K                                                       |  |  |
|-------------------------------|--------------------------------------------------------------|--|--|
| Temperature Measurement Range | -0°C to 200°C                                                |  |  |
| Copper Disc                   | 6.35mm diameter x 0.3mm thick                                |  |  |
| Measuring Junction            | Exposed junction thermocouple with Copper Disc brazed at tip |  |  |
| Standards Met                 | Colour coded tails to former British Standard – BS1843-1952  |  |  |
| Cable                         | 2m of Teflon® PFA insulated lead, 1/0.2mm                    |  |  |