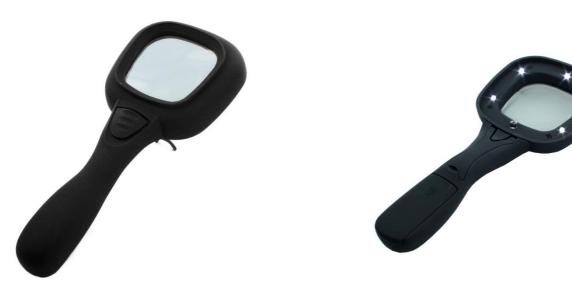

## **Datasheet**

This LED Daylight Handheld Magnifier (with inbuilt stand) is ideal for close-up precision work with 2 way lighting system.

## **Features:**

Magnification 4x

Lens dimensions 2" x 2"

• 6 White LED Bulbs

2-way Switch

• 5 smaller LEDs ON or

1 larger LED ON

• Ruberized Body - Comfortable Grip