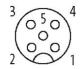

## **M12** Connectivity

M12, 5 pole, 90°, female self wire connector

Stock No. 174-7867

Female

| Technical Data                | 174-7867                                                                 |
|-------------------------------|--------------------------------------------------------------------------|
| Operating voltage             | max. 60 V AC/DC                                                          |
| Operating current per contact | max. 4 A                                                                 |
| Connection cross section      | 0.141.5 mm²                                                              |
| Sealing range (cable Ø)       | 2.58.0 mm                                                                |
| Locking of ports              | Screw thread M12 $\times$ 1 mm (recommended torque 0.6 Nm) self-securing |
| Protection                    | IP67 inserted and tightened (EN 60529)                                   |
| Temperature range             | -30+85 °C                                                                |