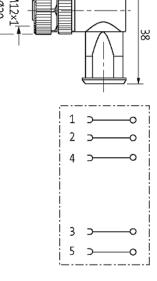

## **M12** Connectivity

M12, 5 pole, 90°, female self wire connector

Stock No. 174-7867

Female

| Technical Data                | 174-7867                                                                 |
|-------------------------------|--------------------------------------------------------------------------|
| Operating voltage             | max. 60 V AC/DC                                                          |
| Operating current per contact | max. 4 A                                                                 |
| Connection cross section      | 0.141.5 mm²                                                              |
| Sealing range (cable Ø)       | 2.58.0 mm                                                                |
| Locking of ports              | Screw thread M12 $\times$ 1 mm (recommended torque 0.6 Nm) self-securing |
| Protection                    | IP67 inserted and tightened (EN 60529)                                   |
| Temperature range             | -30+85 °C                                                                |