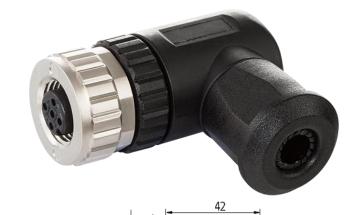

## **M12** Connectivity

M12, 5 pole, 90°, female self wire connector

Stock No. 174-7867

## **Primary Features**

Knurled and hexagonal combination nut ensures secure connection

Wide cable sealing range – 2.5 mm to 8.0 mm

Wide termination range - 0.14 to 1.5 mm<sup>2</sup>

IP67 when inserted and tightened