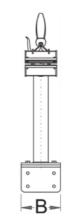

## **Technical Data**

|            | DŦ | D₹ | В   | Α   | Н   | ů    | - | 200 |   |
|------------|----|----|-----|-----|-----|------|---|-----|---|
| 62322<br>5 | 24 | 38 | 120 | 239 | 313 | 4550 | K | 1   | - |