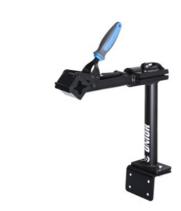

## Wall or bench mount clamp, manually adjustable - 1693.2S

## **Description**

- Bench or wall mount option.
- Intended for professional and home workshops.
- Suitable for tubes with diameter of min. Ø24 mm and max. Ø40 mm.
- Easy accessible screw enables us, to modify the jaw opening and pressure when closed. The screw can be turned with hand, without use of any wrench.