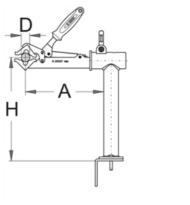

## **Technical Data**

|            | DŦ | D₹ | В   | Α   | Н   | ů    | - | 200 |   |
|------------|----|----|-----|-----|-----|------|---|-----|---|
| 62322<br>5 | 24 | 38 | 120 | 239 | 313 | 4550 | K | 1   | - |