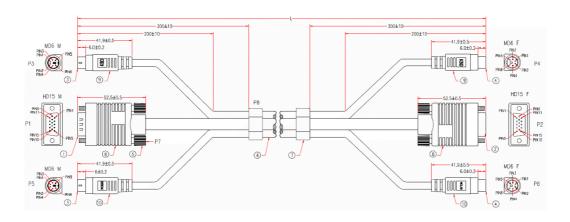

## RS PRO 5 MTR PS2 Male & SVGA Male - PS2 Female & SVGA Female KVM Cable

**Stock number: 182-8854** 

EN

The RSPRO PS2 male and SVGA male to PS2 female and SVGA female KVM cable has a beige PVC cable jacket, the SVGA connector has beige hoods, the PS2 mouse connectors have green hoods and the PS2 keyboard connectors have purple hoods.

This cable is used to connect a KVM to a PC. Checking the ports on the KVM to ensure that the correct gender of cable is advised.

Each connector is independently wired pin to pin and care must be taken to ensure that your KVM does not use a proprietary wiring.

| 10 | BLACK HEAT SHRINK TUBE Ø1.0*12mm                                                                                                                                                                                                                |
|----|-------------------------------------------------------------------------------------------------------------------------------------------------------------------------------------------------------------------------------------------------|
|    | MOLDED PE COLOR TRANSPARENT                                                                                                                                                                                                                     |
|    | MOLDED PVC GREEN <mouse>(3395C)</mouse>                                                                                                                                                                                                         |
| 9  | BLACK HEAT SHRINK TUBE ø1.0*12mm                                                                                                                                                                                                                |
|    | MOLDED PE COLOR TRANSPARENT                                                                                                                                                                                                                     |
|    | MDLDED PVC PURPLE <kbd>(MZB7030)</kbd>                                                                                                                                                                                                          |
| 8  | BLACK PVC TUBE Ø3.0*22mm                                                                                                                                                                                                                        |
|    | BLACK HEAT SHRINK TUBE Ø1.5*10mm                                                                                                                                                                                                                |
|    | BLACK HEAT SHRINK TUBE Ø3.0*8mm                                                                                                                                                                                                                 |
|    | COPPER FOIL 33*65mm                                                                                                                                                                                                                             |
|    | MOLDED PE COLOR TRANSPARENT                                                                                                                                                                                                                     |
|    | MOLDED PVC BEIGE                                                                                                                                                                                                                                |
| 7  | MOLDED PVC BEIGE                                                                                                                                                                                                                                |
| 6  | UL2919 3 MINI COAXIAL CABLE 284WG AND 4 TWISTED PAIRS 244WG, ALUM-MITLAR FOIL AMA BRAID SHEDING WITH DRAN MIRE AND NON-UL 62 528MG, ALUM-MIZA FOIL SHEDING WITH DRAN WIRE, OD 5.519.015.57mm, JACKET BEIGE, DRAWING No. LFAB280312404P2806C-077 |
| 5  | MOLDED THUMBSCREW #4-40, LENGTH 48mm, BEIGE                                                                                                                                                                                                     |
| 4  | MINI DIN 6 FEMALE, GOLD FLASH ON CONTACTS, BLACK INSULATOR,                                                                                                                                                                                     |
| 3  | MINI DIN 6 MALE, GOLD FLASH ON CONTACTS, BLACK INSULATOR, SHORT TYPE                                                                                                                                                                            |
| 2  | HD15 FEMALE, GOLD FLASH ON CONTACTS, BLUE INSULATOR                                                                                                                                                                                             |
| 1  | HD15 MALE WITHOUT PIN 9, GOLD FLASH ON CONTACTS, BLUE INSULATOR                                                                                                                                                                                 |