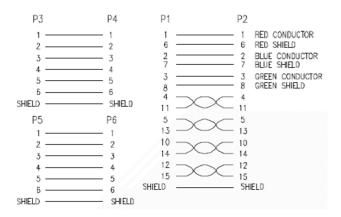

This cable is used to connect a KVM to a PC. Checking the ports on the KVM to ensure that the correct gender of cable is advised.

Each connector is independently wired pin to pin and care must be taken to ensure that your KVM does not use a proprietary wiring.