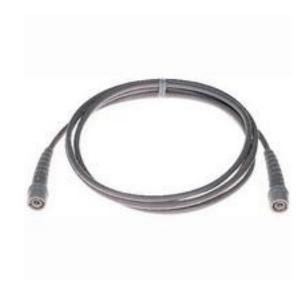

### **RS Pro Coaxial Cable Assembly**

RS Stock No: 240-7835

#### **Product Details**

RS Pro coaxial cable assembly has fully insulated extension leads. It is suitable for use in thin Ethernet systems complying with IEEE 802.3, 10 base 2. shrouded BNC plugs with cable strain reliefs.

#### **Features and Benefits**

- Fully insulated extension leads
- Thin Ethernet systems
- Complying with IEEE 802.3, 10 base 2. shrouded BNC plugs with cable strain reliefs