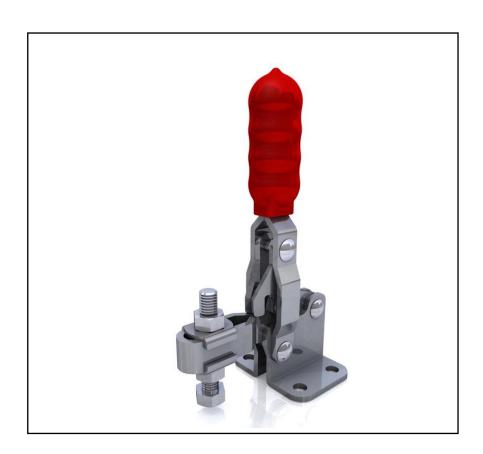

#### **FEATURES**

- Over Centre Locking Clamp
- Stainless Steel
- Vinyl Grip
- Clamping Spindle & Accessories Supplied
- Holding Force 150kg

## **Product Description**

Vertical over centre Toggle Clamp from RS PRO suitable for all work holding applications. Supplied with clamping spindles and accessories.

### **General Specifications**

| Туре | Toggle Clamp |
|------|--------------|
| Grip | Vinyl Grip   |

## **Mechanical Specifications**

| Jaw Opening    | 95°   |
|----------------|-------|
| Clamping Depth | 23mm  |
| Overall Height | 125mm |
| Holding Force  | 150kg |
| Weight         | 195g  |